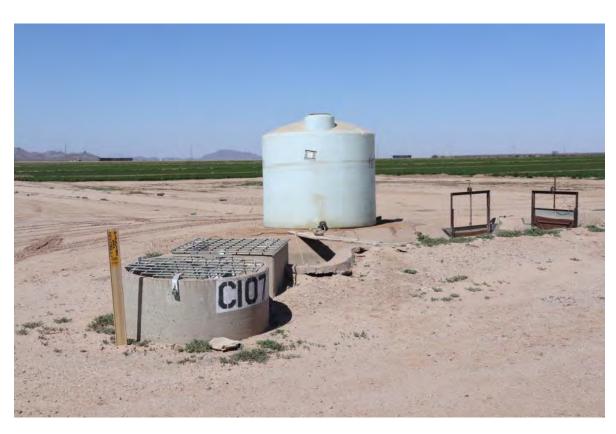

jdoughty@threeriversag.com www.threeriversag.com **APN** 408-11-021B

**IRRIGATION** The farm receives gravity flow irrigation water from the Central Arizona Irrigation

and Drainage District (CAIDD). Current water costs include a district assessment

of \$38.00/district acre and a water charge of \$73.00/af. The farm holds a

grandfathered water right for approximately 158 acres with a current allotment of 600.4 af/year, GFWR Certificate No. 58-112566.0007. The farm has one currently idle irrigation well, well no. 55-610593. Grandfathered water rights are part of a larger right with the exact acreage and allocation to be determined by the Arizona

### **TOLTEC 160 FARM, PINAL COUNTY, AZ**

2022 alfalfa crop

CAIDD turn-out C-107