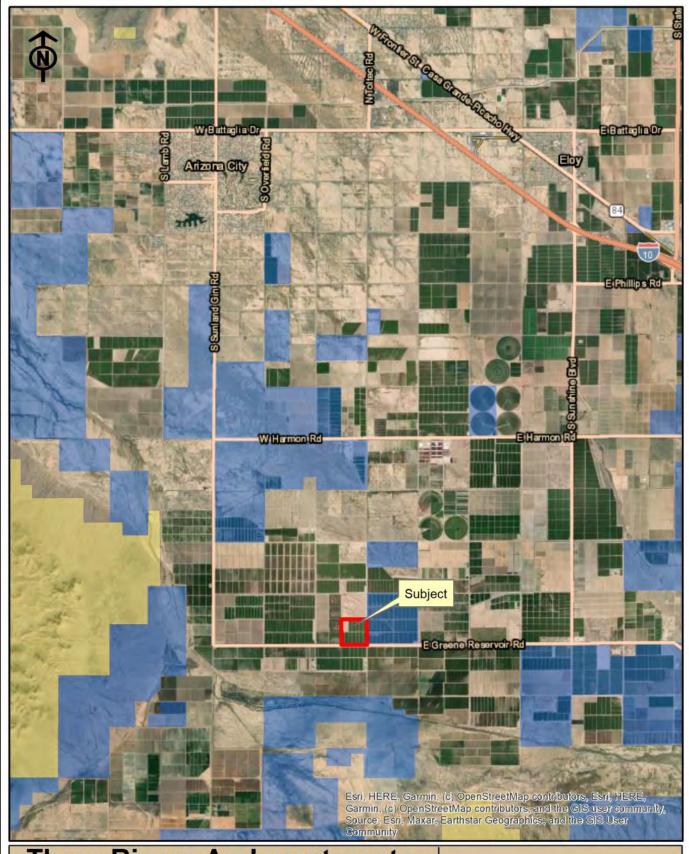

## Three Rivers Ag Investments Toltec 160 Farm

Toltec 160 Farm Area Map Jack M. Doughty (480) 802-2305 (Office)

Copyright 2022 Three Rivers Ag Investments - All rights reserved