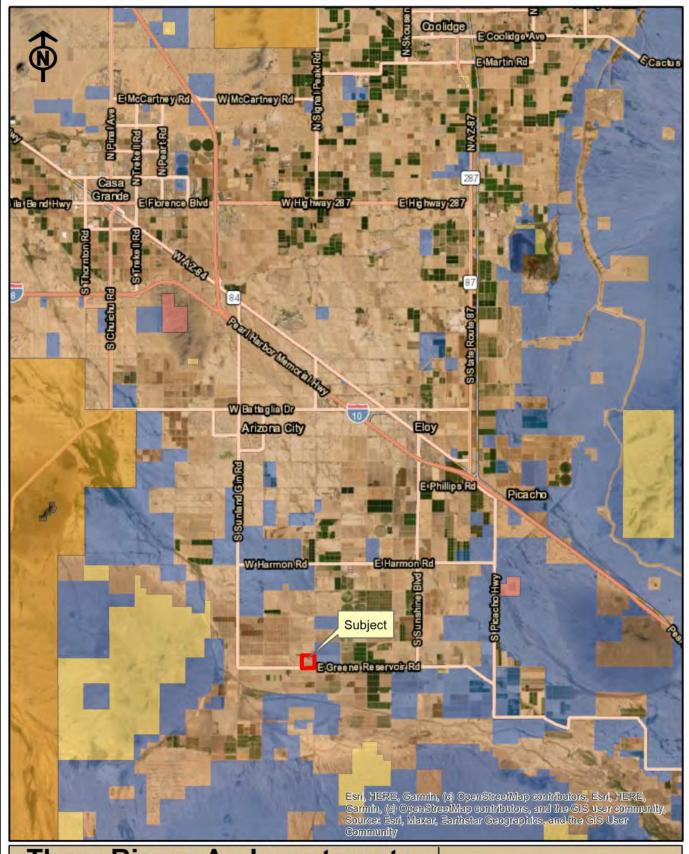

## Three Rivers Ag Investments Toltec 160 Farm

Toltec 160 Farm Location Map Jack M. Doughty (480) 802-2305 (Office)

Copyright 2022 Three Rivers Ag Investments - All rights reserved

**TOLTEC 160 FARM** 

Pinal County, Arizona 160 Acres

Offered by: Jack Doughty, Three Rivers Ag Investments

LOCATION

**ACREAGE** 

**LEGAL** 

The farm is located at the northwest corner of Toltec Highway and Greene Reservoir Road, approximately 11 miles south of I-10 between Phoenix and