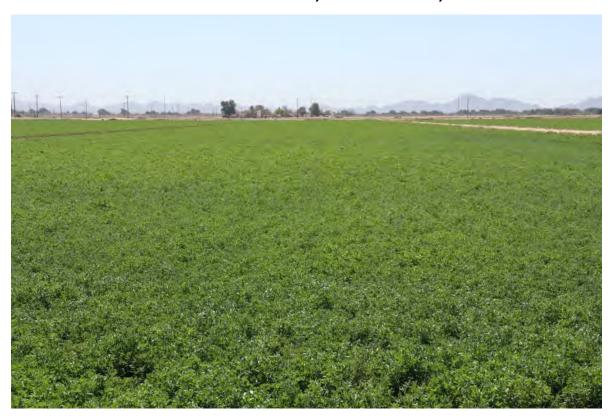

PRICE

\$1,040,000 or \$6,500 per acre

**TERMS** 

Cash

TERM

Currently planted to alfalfa

**COMMENTS** 

• Cash rent tenant

### **TOLTEC 160 FARM, PINAL COUNTY, AZ**

2022 alfalfa crop

CAIDD turn-out C-107