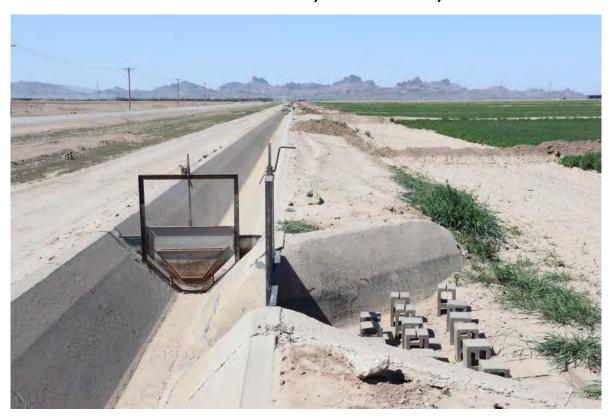

#### **TOLTEC 160 FARM, PINAL COUNTY, AZ**

West view of south concrete lined ditch

East view of level basin drain back dirt ditch