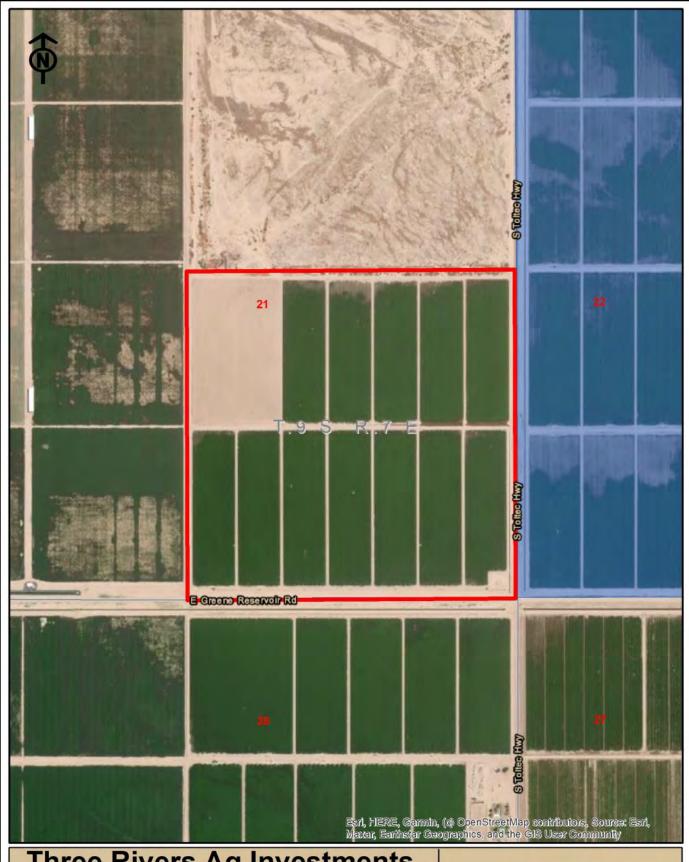

# Three Rivers Ag Investments Toltec 160 Farm

Aerial Map

Jack M. Doughty (480) 802-2305 (Office)

Copyright 2022 Three Rivers Ag Investments - All rights reserved

Chandler, AZ 85249

4960 South Gilbert Road

Office: (480) 802-2305 Jack Cell: (602) 228-0563 Generally described as the southeast quarter of Section 21, Township 9 South,

Range 7 East, G&SRB&M, Pinal County.

jdoughty@threeriversag.com www.threeriversag.com **APN** 408-11-021B

**IRRIGATION** The farm receives gravity flow irrigation water from the Central Arizona Irrigation

and Drainage District (CAIDD). Current water costs include a district assessment