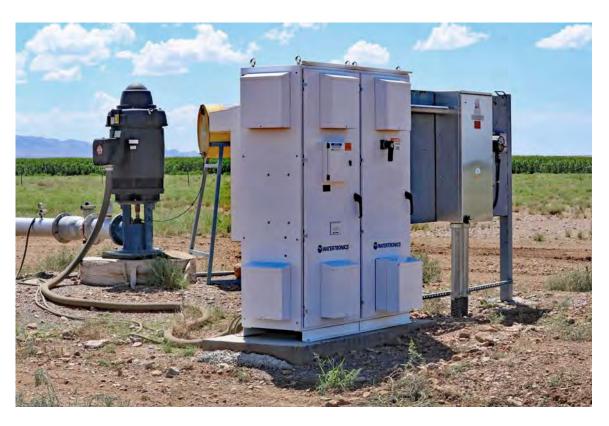

401-36-020, 021, 051 and 064 APN

**IRRIGATION** There are eight active irrigation wells delivering water to seven center pivot

> sprinklers. Wells range from 750' - 1,000' deep with 8" turbine pumps set at an average depth of 480'. Pumps are powered by electric motors. Pivot sprinklers include seven full circle Zimmatics. The farm has irrigation water rights by its

## RUCKER CANYON ROAD FARM, COCHISE COUNTY, AZ

Pivot No. 3, nine tower Zimmatic

Well No. 1, drilled 2/24/20, 1090' deep, 250 hp, 1,000 GPM