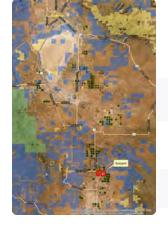

## Three Rivers Ag Investments Rucker Canyon Road Farm, 1,120 acres Location Map

Jack M. Doughty (480) 802-2305 (Office)

Copyright 2023 Three Rivers Ag Investments - All rights reserved