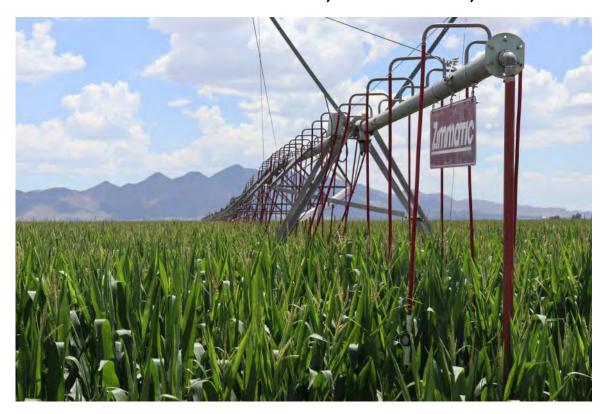

401-36-020, 021, 051 and 064 APN

**IRRIGATION** There are eight active irrigation wells delivering water to seven center pivot

> sprinklers. Wells range from 750' - 1,000' deep with 8" turbine pumps set at an average depth of 480'. Pumps are powered by electric motors. Pivot sprinklers include seven full circle Zimmatics. The farm has irrigation water rights by its

## RUCKER CANYON ROAD FARM, COCHISE COUNTY, AZ

West view of north boundary, Rucker Canyon Road

2023 corn crop