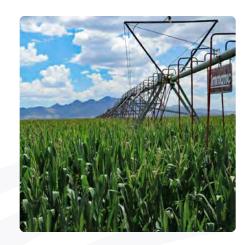

## RUCKER CANYON ROAD FARM, COCHISE COUNTY, AZ

Pivot No. 3, nine tower Zimmatic

Well No. 1, drilled 2/24/20, 1090' deep, 250 hp, 1,000 GPM

## RUCKER CANYON ROAD FARM, COCHISE COUNTY, AZ

West view of north boundary, Rucker Canyon Road

2023 corn crop