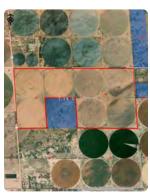

# Three Rivers Ag Investments Rucker Canyon Road Farm, 1,120 acres Area Map

Jack M. Doughty (480) 802-2305 (Office)

Copyright 2023 Three Rivers Ag Investments - All rights reserved

Three Rivers Ag Investments
Rucker Canyon Road Farm, 1,120 acres
Aerial Map