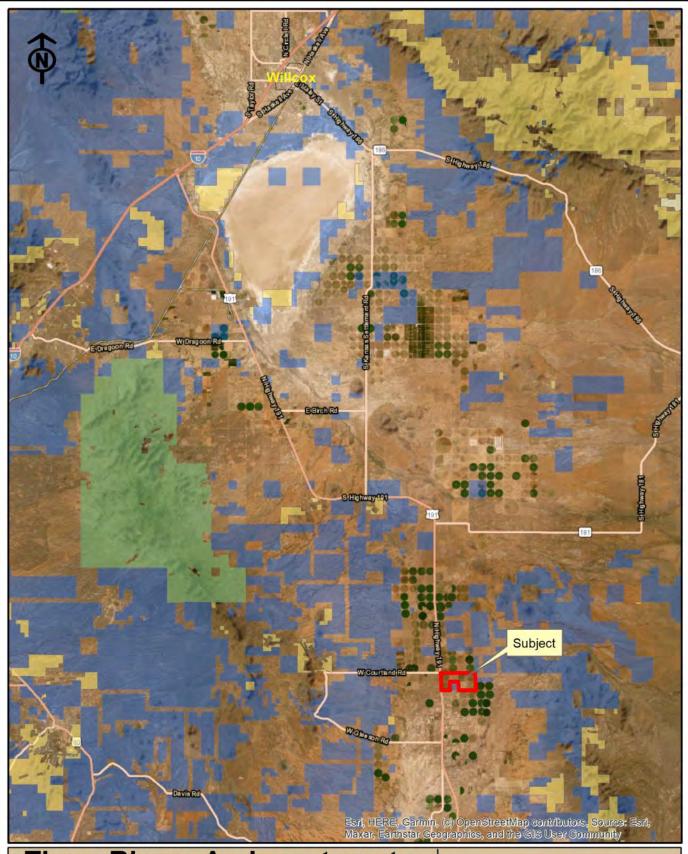

#### RUCKER CANYON ROAD FARM

Cochise County, Arizona 1.120 Acres

Offered by: Jack Doughty, Three Rivers Ag Investments

LOCATION This productive and efficient farm is

> located at the southeast corner of US Highway 191 and Rucker Canyon Road within the White Water Draw area of the Sulphur Springs Valley, approximately three miles north of Elfrida, Cochise County, Arizona.

# Three Rivers Ag Investments Rucker Canyon Road Farm, 1,120 acres Area Map

Jack M. Doughty (480) 802-2305 (Office)

Copyright 2023 Three Rivers Ag Investments - All rights reserved

Three Rivers Ag Investments
Rucker Canyon Road Farm, 1,120 acres
Aerial Map