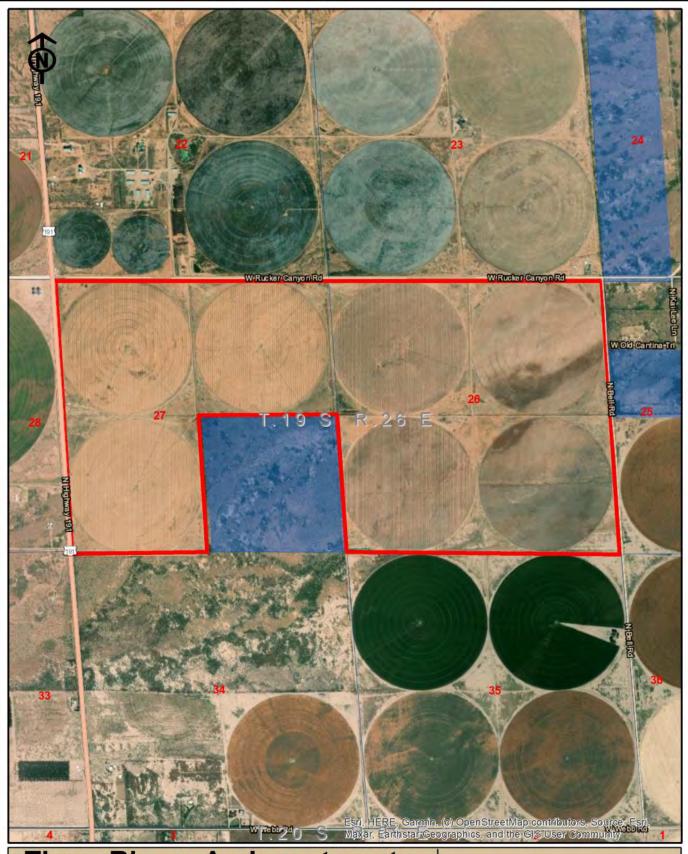

**ACREAGE Total Acres** 1.120

> Water Right Acres 840 Pivot Irrigation Acres 840

**LEGAL** Generally described as Section 26; and the north half and the southwest quarter of

Section 27, T19S, R26E, G&SRB&M, Cochise County, Arizona.

401-36-020, 021, 051 and 064 APN

**IRRIGATION** There are eight active irrigation wells delivering water to seven center pivot

> sprinklers. Wells range from 750' - 1,000' deep with 8" turbine pumps set at an average depth of 480'. Pumps are powered by electric motors. Pivot sprinklers include seven full circle Zimmatics. The farm has irrigation water rights by its

# Three Rivers Ag Investments Rucker Canyon Road Farm, 1,120 acres Area Map

Jack M. Doughty (480) 802-2305 (Office)

Copyright 2023 Three Rivers Ag Investments - All rights reserved

Three Rivers Ag Investments
Rucker Canyon Road Farm, 1,120 acres
Aerial Map