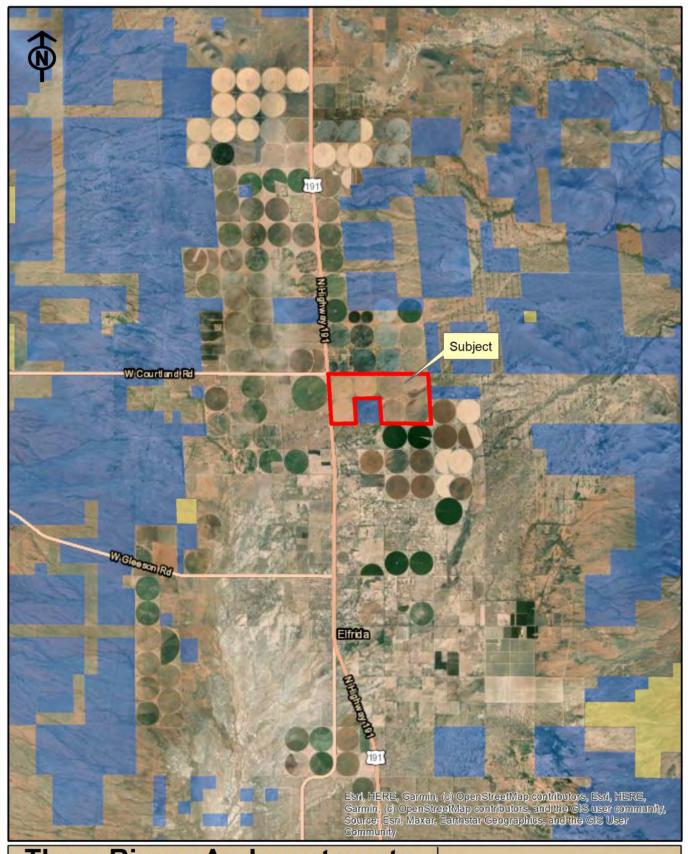

#### RUCKER CANYON ROAD FARM

Cochise County, Arizona 1.120 Acres

Offered by: Jack Doughty, Three Rivers Ag Investments

LOCATION This productive and efficient farm is

> located at the southeast corner of US Highway 191 and Rucker Canyon Road within the White Water Draw area of the Sulphur Springs Valley, approximately three miles north of Elfrida, Cochise County, Arizona.

## Three Rivers Ag Investments Rucker Canyon Road Farm, 1,120 acres Location Map

Jack M. Doughty (480) 802-2305 (Office)

Copyright 2023 Three Rivers Ag Investments - All rights reserved