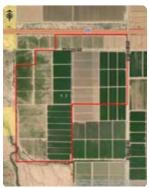

6.00/district acre and a water charge of \$52.00 per acre-foot up to 4.0 acre-feet and \$75.00 per acre-foot thereafter. The farm holds a grandfathered water right for 496 acres with a current allotment of 1,656.64 acre-feet per year. Irrigation improvements include concrete lined irrigation ditches delivering water to

bench laser leveled fields for maximum irrigation efficiencies.



**SOILS** Series Class Approximate % 22-Gilman clay loam llw 39 IIIw 37 24-Glenbar clay loam 5 30-Mohall sandy loam 45-Trix clay loam llw 19

**ELEVATION** 1,340' - 1,350'

**FEMA** Flood Zone X

ZONING GR-General Rural, Pinal County.

\$21,108.26 per year inclusive of irrigation district assessments based on 2020 taxes.

• Ideally situated for appreciable growth in value due to its location within the I-8





Hansen Farm Location Map Jack M. Doughty (480) 802-2305 (Office)

Copyright 2021 Three Rivers Ag Investments - All rights reserved



Area Map

Jack M. Doughty (480) 802-2305 (Office)



Casa Grande Employment

Jack M. Doughty (480) 802-2305 (Office)



Aerial Map

Jack M. Doughty (480) 802-2305 (Office)

#### HANSEN FARM, PINAL COUNTY, ARIZONA



Southwest corner of Beggs and Russell Roads



Concrete ditch with typical jack gate turrnout

#### HANSEN FARM, PINAL COUNTY, ARIZONA



Interstate 8 frontage from Russell Road



2021 silage corn crop