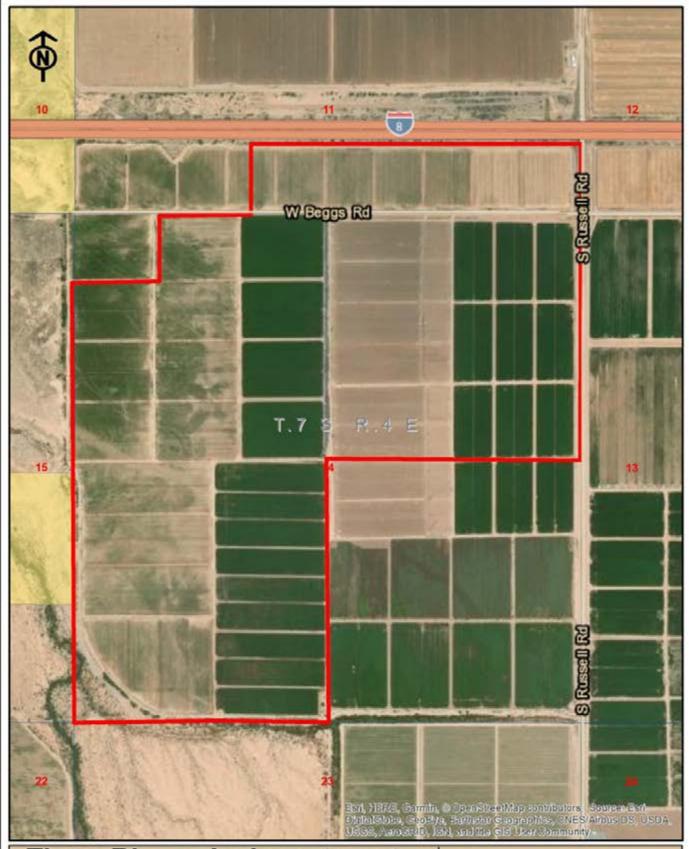

MAWA

Office: (480) 802-2305 Cell: (602) 228-0563

Chandler, AZ 85249

4960 South Gilbert Road

**LEGAL** Generally described as a portion the south half of Section 11, lying south of I-8; the

521.83

northeast quarter of Section 14; and a portion of the west half of Section 14 all in

T7S, R4E, G&SRB&M, Pinal County, Arizona.

jdoughty@threeriversag.com www.threeriversag.com

**APN** 500-11-017B, 019A, 020C and 020D

**IRRIGATION** The farm receives gravity flow irrigation water from the Maricopa-Stanfield

Aerial Map

Jack M. Doughty (480) 802-2305 (Office)