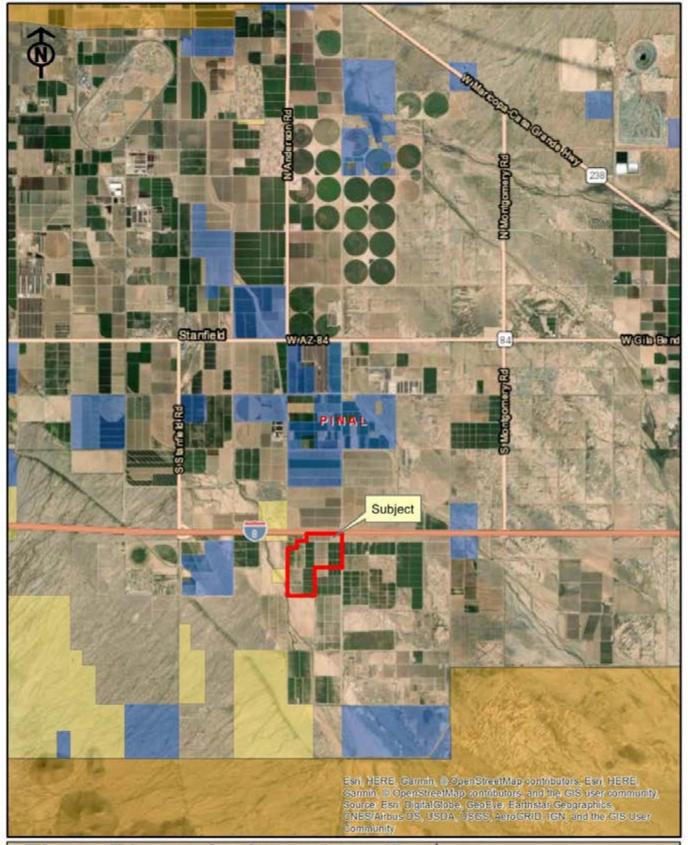

a grandfathered water right for 496 acres with a current allotment of 1,656.64 acre-feet per year. Irrigation improvements include concrete lined irrigation ditches delivering water to

bench laser leveled fields for maximum irrigation efficiencies.



**SOILS** Series Class Approximate % 22-Gilman clay loam llw 39 IIIw 37 24-Glenbar clay loam 5 30-Mohall sandy loam 45-Trix clay loam llw 19

**ELEVATION** 1,340' - 1,350'

**FEMA** Flood Zone X

ZONING GR-General Rural, Pinal County.

\$21,108.26 per year inclusive of irrigation district assessments based on 2020 taxes.

• Ideally situated for appreciable growth in value due to its location within the I-8





Hansen Farm Location Map Jack M. Doughty (480) 802-2305 (Office)

Copyright 2021 Three Rivers Ag Investments - All rights reserved



Area Map

Jack M. Doughty (480) 802-2305 (Office)



Casa Grande Employment

Jack M. Doughty (480) 802-2305 (Office)



Aerial Map

Jack M. Doughty (480) 802-2305 (Office)

#### HANSEN FARM, PINAL COUNTY, ARIZONA



Southwest corner of Beggs and Russell Roads



Concrete ditch with typical jack gate turrnout

#### HANSEN FARM, PINAL COUNTY, ARIZONA



Interstate 8 frontage from Russell Road



2021 silage corn crop