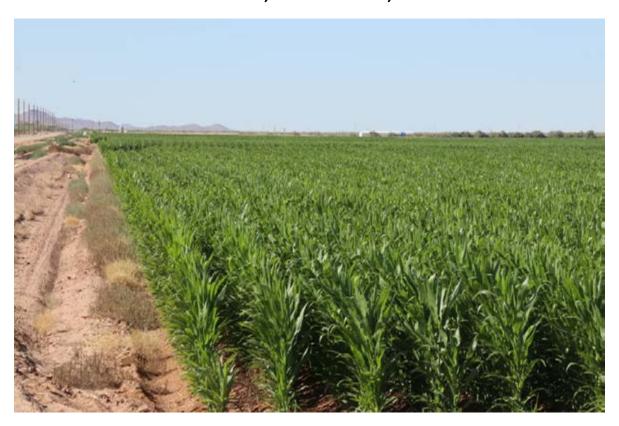

#### HANSEN FARM, PINAL COUNTY, ARIZONA

Interstate 8 frontage from Russell Road

2021 silage corn crop