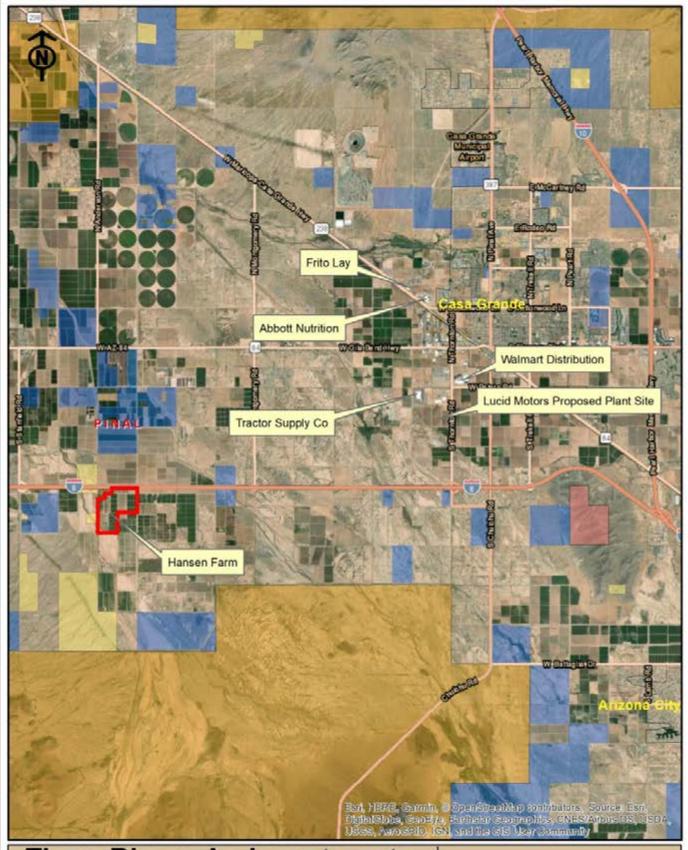

HANSEN FARM

Pinal County, Arizona 521+/- Acres

Offered by: Jack Doughty, Three Rivers Ag Investments

For further information, please contact:

**LOCATION** This productive farm with I-8 frontage is located at the southwest corner of

> I-8 and Russell Road approximately six miles southwest from Casa Grande,

Pinal County, Arizona.

**Total Acres** 

**Jack Doughty** 

Suite 1-606

Cropland Acres 456.60

**ACREAGE** 

**GFWR Acres** 496.00 3.34

Hansen Farm Location Map Jack M. Doughty (480) 802-2305 (Office)

Copyright 2021 Three Rivers Ag Investments - All rights reserved

Area Map

Jack M. Doughty (480) 802-2305 (Office)

Casa Grande Employment

Jack M. Doughty (480) 802-2305 (Office)