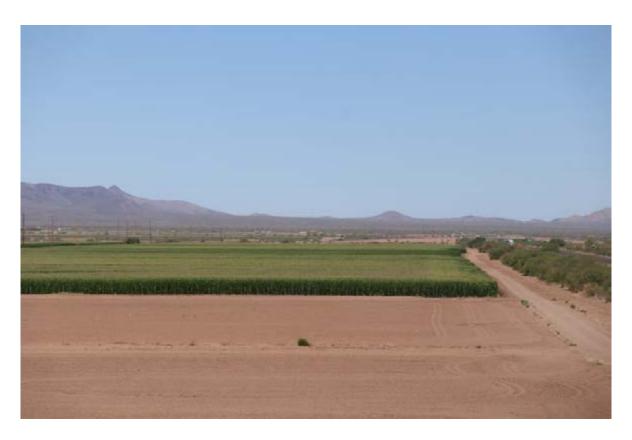

#### HANSEN FARM, PINAL COUNTY, ARIZONA

Interstate 8 frontage from Russell Road

2021 silage corn crop