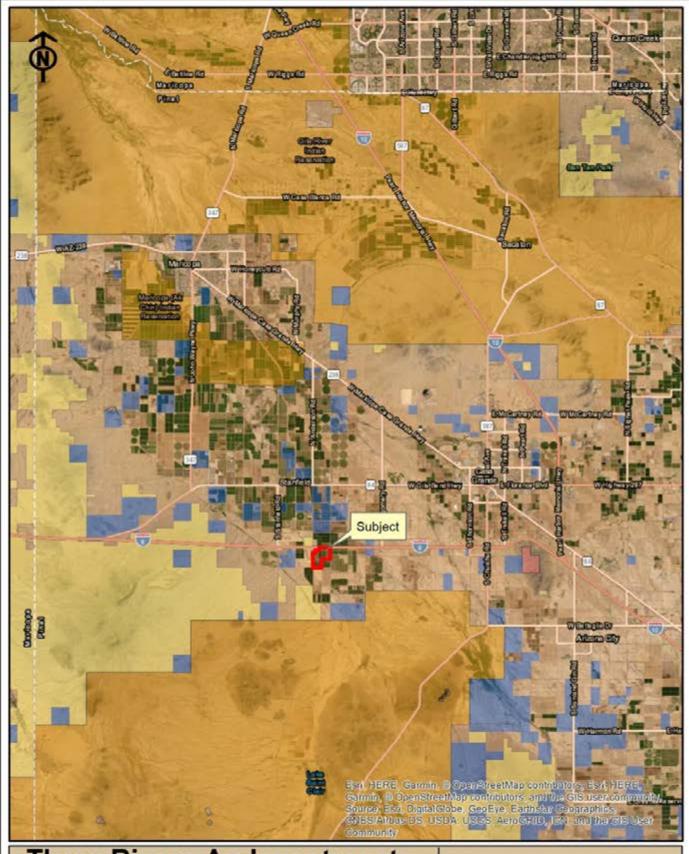

Hansen Farm Location Map Jack M. Doughty (480) 802-2305 (Office)

Copyright 2021 Three Rivers Ag Investments - All rights reserved

Area Map

Jack M. Doughty (480) 802-2305 (Office)

Casa Grande Employment

Jack M. Doughty (480) 802-2305 (Office)