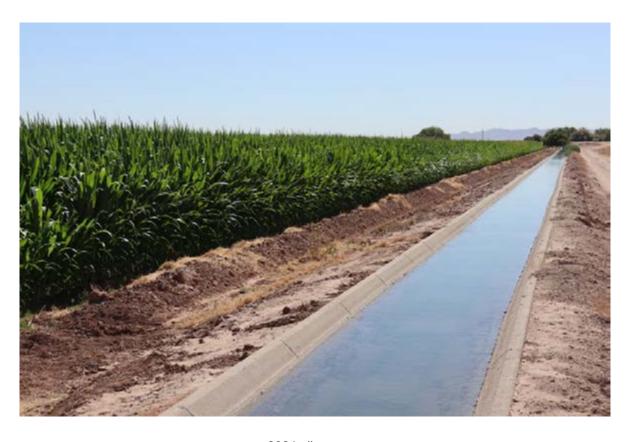

#### HANSEN FARM, PINAL COUNTY, ARIZONA

Southwest corner of Beggs and Russell Roads

Concrete ditch with typical jack gate turrnout