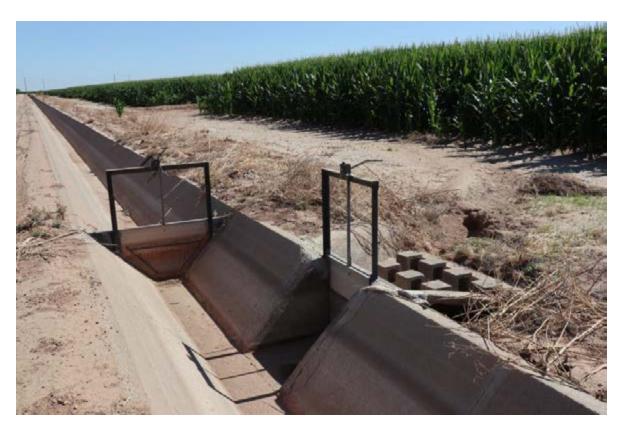

#### HANSEN FARM, PINAL COUNTY, ARIZONA

Southwest corner of Beggs and Russell Roads

Concrete ditch with typical jack gate turrnout